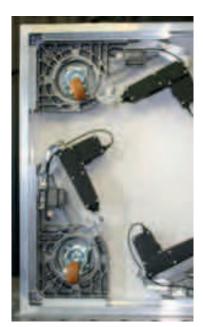

## **HOAC**® Up2Move

Lifting up your ideas.

HOAC®Up2Move offers you the unique new patented wheeled lifting unit for safe operation. In down position, your wagon frame itself lays safely on the floor. Lifting up the units electrical linear driven by max. 38mm cylinder stroke you easely can manually move your wagon frames to another position.