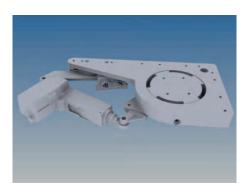

#### HOAC®Up2Move unit

Patented linear stroke unit, that can be mounted in any frame system, that you need to lift up for manual movements. Remote control for 20 units ist standard.