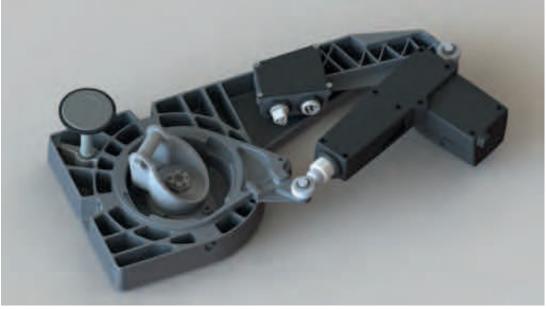

#### HOAC®Up2Move unit

Patented linear stroke unit, that can be mounted in any frame system, that you need to lift up for manual movements. Remote control for 20 units ist standard.