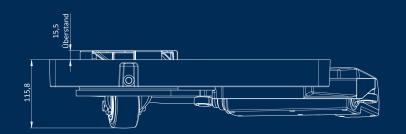

### NEW: Linear cylinder stroke from 0 - 38 mm

## NEW: Installation height 166 mm

- > self locking cylinder for safe operation
- > vertical stroke by patented lifting unit
- > height 16.2/3 cm
- > 250 kg unit with 38 mm stroke
- > 500 kg unit with 18 mm stroke
- > Maintenance free
- > powered by battery or 24V power unit
- > noise less than 40 dB(A)
- > easy handling
- > every unit is self sufficient
- > optional return signal for controller
- > no swivelling to the side during lifting

#### HOAC®Up2Move unit

Patented linear stroke unit, that can be mounted in any frame system, that you need to lift up for manual movements. Remote control for 20 units ist standard.