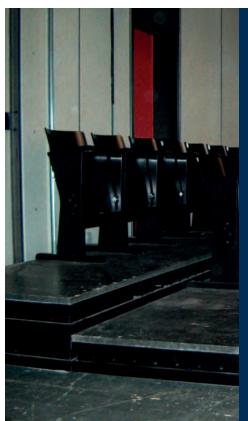

## **HOAC**® Up2Move

Lifting up your ideas.

HOAC®Up2Move offers you the unique new patented wheeled lifting unit for safe operation. In down position, your wagon frame itself lays safely on the floor. Lifting up the units electrical linear driven by max. 38mm cylinder stroke you easely can manually move your wagon frames to another position.

#### HOAC®Up2Move unit

Patented linear stroke unit, that can be mounted in any frame system, that you need to lift up for manual movements. Remote control for 20 units ist standard.