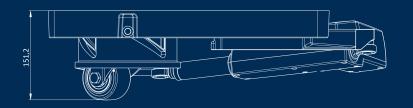

### NEW: Linear cylinder stroke from 0 - 38 mm

## NEW: Installation height 166 mm

- > self locking cylinder for safe operation
- > vertical stroke by patented lifting unit
- > height 16.2/3 cm
- > 250 kg unit with 38 mm stroke
- > 500 kg unit with 18 mm stroke
- > Maintenance free
- > powered by battery or 24V power unit
- > noise less than 40 dB(A)
- > easy handling
- > every unit is self sufficient
- > optional return signal for controller
- > no swivelling to the side during lifting

#### HOAC®Up2Move unit

Patented linear stroke unit, that can be mounted in any frame system, that you need to lift up for manual movements. Remote control for 20 units ist standard.